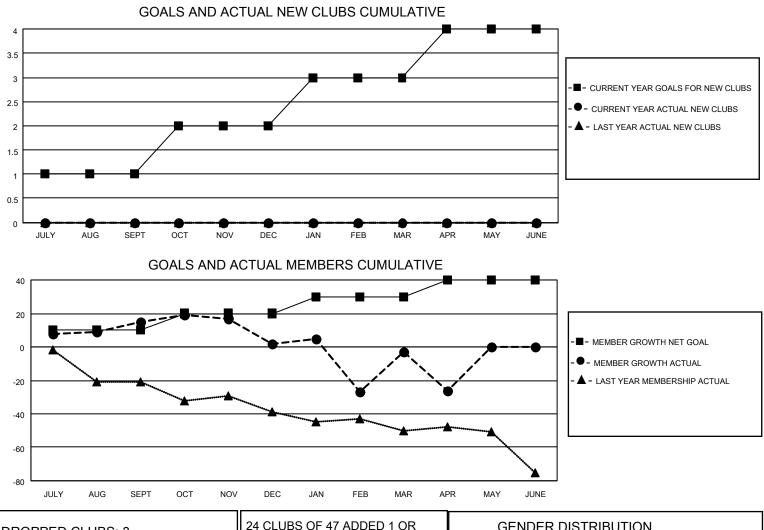

## LOCATION NORTH CAROLINA

District 31 S

Results as of: 4/30/2023

| Clubs                 |               |           |               | Members               |                        |                         |                                                    |
|-----------------------|---------------|-----------|---------------|-----------------------|------------------------|-------------------------|----------------------------------------------------|
| RESULTS FOR 2022-2023 |               |           |               | RESULTS FOR 2022-2023 |                        |                         |                                                    |
| QUARTER               | NEW CLUB GOAL | NEW CLUBS | DROPPED CLUBS | QUARTER               | BER GROWTH NET<br>GOAL | MEMBER GROWTH<br>ACTUAL | DROPPED<br>MEMBERS ACTUAL<br>(including transfers) |
| JULY/AUG/SEPT         | 1             | 0         | 0             | JULY/AUG/SEPT         | 10                     | 33                      | 16                                                 |
| OCT/NOV/DEC           | 1             | 0         | 1             | OCT/NOV/DEC           | 10                     | 12                      | 24                                                 |
| JAN/FEB/MAR           | 1             | 0         | 1             | JAN/FEB/MAR           | 10                     | 48                      | 52                                                 |
| APR/MAY/JUNE          | 1             | 0         | 1             | APR/MAY/JUNE          | 10                     | 7                       | 29                                                 |